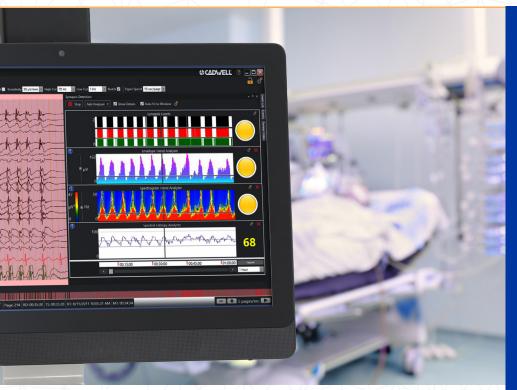

#### **SIMPLIFY EEG ANALYSIS:** AEEG • ALPHA:DELTA • AMPLITUDE ASYMMETRY BAND POWER • ENVELOPE TREND • SPECTOGRAM • SPECTRAL ENTROPY TREND

Recognize critical points in the EEG including seizures, cerebral function background patterns, sleep/wake cycling and burst rate that help assess cerebral function, predict outcomes, and make informed treatment decisions. Synopsis package options includes Trends and Seizure Detection.

#### **Trends Package**

**Use Seizure View** to see seizure marked data by quickly truncating the file, or filter out seizure-marked data and view all unmarked EEG data.

**Add a Trends Window** and customize analysis without any impact on automated event detection.

#### **Includes Trends Package**

**Detection Window** lets you set thresholds for seizure and event activity and then automatically detects the events and marks the data.

Cadwell has a strong history of supporting our customers. Please discuss service, support, warranty and training information with your sales manager or distributor.