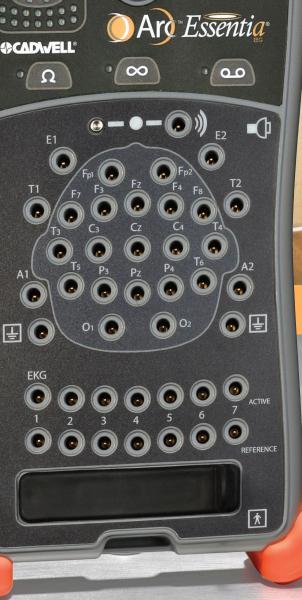

#### HARDWARE FEATURES AND OPTIONS Are convenient and easy to use

The 32-channel amplifier, integrated oximetry monitor and accessories connect to the computer via USB

> THE LEAN POLE CART OR WALL MOUNTS ARE IDEAL SOLUTIONS FOR A SMALL FOOTPRINT IN THE ICU

The compact design of remote input boxes with secure cable connectors ensures convenient patient setup and recording integrity