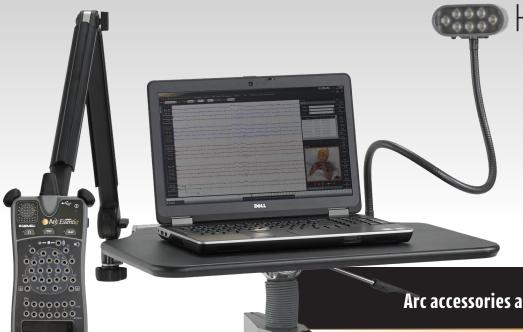

HARDWARE OPTIONS

Arc accessories are convenient and easy to use.

- The compact design of the remote input box with secure cable connectors ensures convenient setup, recording integrity and patient comfort
- Electrode continuity checking allows you to check electrode quality quickly on the amplifier
- Plug and play IP or USB cameras synchronize video with EEG
- A USB cord powers and connects the photic stimulator for operation through the software
- Choose from a variety of computer and cart options