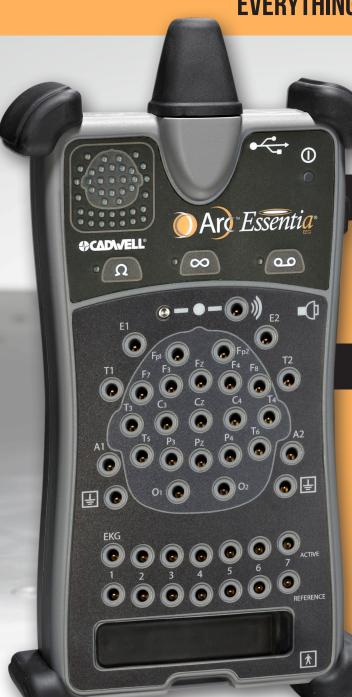

## **EVERYTHING YOU NEED TO RUN A BASIC EEG STUDY**

The Arc Essentia<sup>™</sup> E1 is a 32-channel EEG amplifier with seven active and reference pairs and 250 and 500 Hz storage rates. Its rugged case with fortified rubber corners and USB connection was designed to withstand the wear and tear of extreme use, and ensures longevity of the equipment.